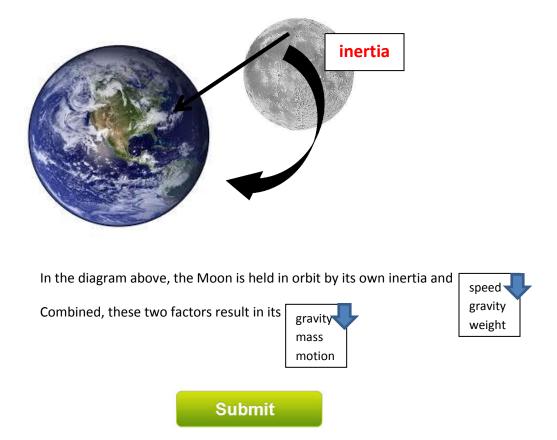

Here is an example of a **CLOZE**-type question:

Directions: Select the words that make the following statement a true sentence.

In this example, the student who chose **gravity** from the first drop down menu and **motion** from the second and then clicked on **SUBMIT** gave the right response.